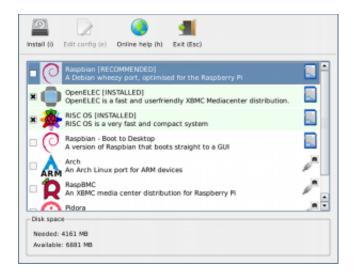

#### How To Install Kismet On Windows 7

Use of the Services gives you no ownership of intellectual or other proprietary rights or interests in the Services or the content you have access to.. If you want to install with HDMI and switch later, press SHIFT alternately at startup, then press 3 or 4: SHIFT will take you to the installation screen where 3 and 4 are detected. Simon Aronson Simply Simon Pdf