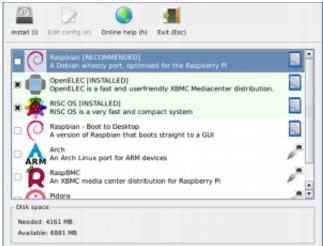

#### How To Install Kismet On Windows 7

Use of the Services gives you no ownership of intellectual or other proprietary rights or interests in the Services or the content you have access to.. If you want to install with HDMI and switch later, press SHIFT alternately at startup, then press 3 or 4: SHIFT will take you to the installation screen where 3 and 4 are detected. Simon Aronson Simply Simon Pdf